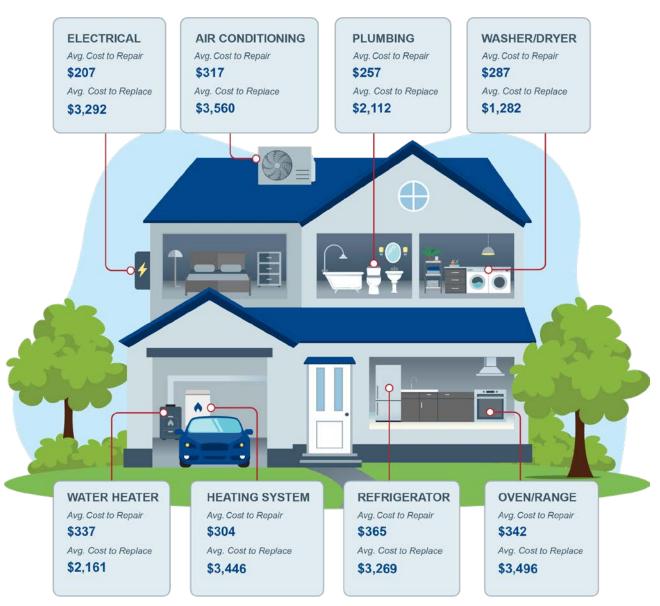

## **Typical Home Repair/Replacement Costs**

You could pay hundreds, even thousands, of dollars without an Old Republic home warranty.

Reduce your risk of unplanned expenses and increase your peace of mind with the most comprehensive coverage in the industry.

\*Some items listed may be Optional Coverage. Costs shown are based on actual invoices paid by Old Republic Home Protection in 2022; retail costs may be higher.

Costs may vary in your area. See Plan details for terms and conditions of coverage.